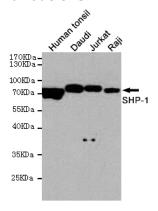

**Dilutions** 

WB: 1/1000

**Validations** 

Western blot detection of SHP-1 in Human tonsil, Daudi, Jurkat and Raji cell lysates using SHP-1 mouse mAb (1:1000 diluted). Predicted band size:67KDa. Observed band size:67KDa.