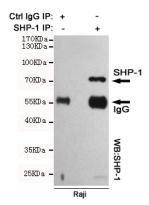

SHP1 (2B7) Mouse antibody

Catalog Number: 168266



**Product name** 

Anti-SHP1 (2B7) Mouse antibody

**Specificity** 

Human

**Antibody description** 

SHP1 (2B7) Mouse monoclonal antibody

Preparation

Antigen: Purified recombinant human SHP-1 protein fragments expressed in E.coli.

**Formulation** 

Purified mouse monoclonal antibody in PBS(pH 7.4) containing with 0.03% Proclin300 and 50% glycerol.

**Storage** 

Store at 4°C short term. Store at -20°C long term. Avoid freeze / thaw cycle.

**Clonality** 

Monoclonal

Ig Type

IgG2a

**Applications** 

WB, IP

**Dilutions** 

WB: 1/1000

**Validations** 



Western blot detection of SHP-1 in Human tonsil, Daudi, Jurkat and Raji cell lysates using SHP-1 mouse mAb (1:1000 diluted). Predicted band size:67KDa. Observed band size:67KDa.



Immunoprecipitation analysis of Raji cell lysates using SHP-1 mouse mAb.