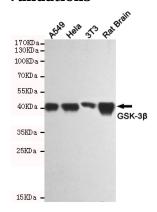

### **Validations**

Western blot analysis of extracts from A549, Hela, 3T3 and Rat Brain cell lysates using GSK-3 beta mouse mAb(1:1000 diluted).Predicted band size:46KDa.Observed band size:46KDa.

Immunocytochemistry staining of HeLa cells fixed with -20°C Methanol and using GSK-3 beta mouse