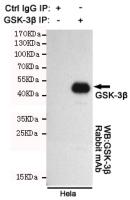

mAb (dilution 1:200).

Immunoprecipitation analysis of Hela cell lysates using GSK3 beta (2E6) Mouse mAb.GSK-3 beta Rabbit mAb was used for the western blot analysis (1:1000 diluted).