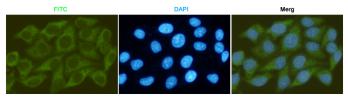

### **Validations**

Western blot analysis of extracts from A549, Hela, 3T3 and Rat Brain cell lysates using GSK-3 beta mouse mAb(1:1000 diluted).Predicted band size:46KDa.Observed band size:46KDa.

Immunocytochemistry staining of HeLa cells fixed with -20°C Methanol and using GSK-3 beta mouse

mAb (dilution 1:200).

Immunoprecipitation analysis of Hela cell lysates using GSK3 beta (2E6) Mouse mAb.GSK-3 beta Rabbit mAb was used for the western blot analysis (1:1000 diluted).