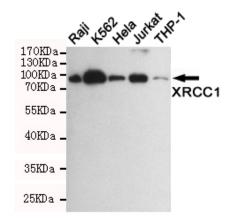

**Dilutions** 

WB: 1/1000

**Validations** 

Western blot detection of XRCC1 in Raji,K562,Hela,Jurkat and THP-1 cell lysates using XRCC1 mouse mAb (1:1000 diluted).Predicted band size:82KDa.Observed band size:82KDa.