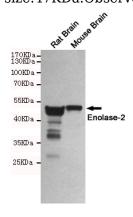

Western blot detection of Enolase-2 in Rat Brain and Mouse Brain lysates using Enolase-2 mouse mAb (1:1000 diluted). Predicted band size:47KDa. Observed band size:47KDa.