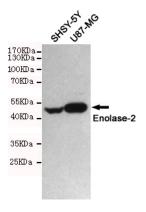

#### **Validations**

Observed Enolase-2 levels in CHO-K1 cell lysates transfected with Enolase-2 at different dilution.

Western blot detection of Enolase-2 in SHSY-5Y and U87-MG cell lysates using Enolase-2 mouse mAb (1:1000 diluted). Predicted band size:47KDa. Observed band size:47KDa.