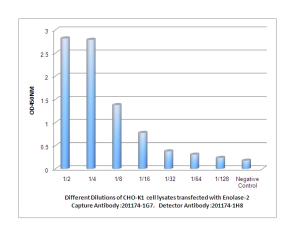

#### **Validations**

Observed Enolase-2 levels in CHO-K1 cell lysates transfected with Enolase-2 at different dilution.

Western blot detection of Enolase-2 in SHSY-5Y and U87-MG cell lysates using Enolase-2 mouse mAb (1:1000 diluted). Predicted band size:47KDa. Observed band size:47KDa.