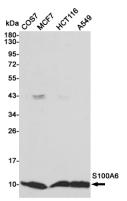

**Dilutions** 

WB: 1/1000

**Validations** 

Western blot detection of S100A6 in COS7,MCF7,HCT116 and A549 cell lysates using S100A6 mouse mAb (1:1000 diluted).Predicted band size:10KDa.Observed band size:10KDa.