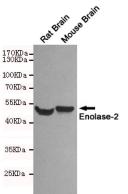

Western blot detection of Enolase-2 in Rat Brain and Mouse Brain lysates using Enolase-2 mouse mAb (1:500 diluted).Predicted band size:47KDa.Observed band size:47KDa.