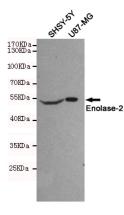

#### Validations

Western blot detection of Enolase-2 in SHSY-5Y and U87-MG cell lysates using Enolase-2 mouse mAb (1:500 diluted).Predicted band size:47KDa.Observed band size:47KDa.

Observed Enolase-2 levels in CHO-K1 cell lysates transfected with Enolase-2 at different dilution.