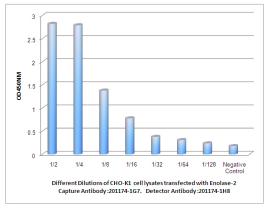

#### Validations

Western blot detection of Enolase-2 in SHSY-5Y and U87-MG cell lysates using Enolase-2 mouse mAb (1:500 diluted).Predicted band size:47KDa.Observed band size:47KDa.

Observed Enolase-2 levels in CHO-K1 cell lysates transfected with Enolase-2 at different dilution.