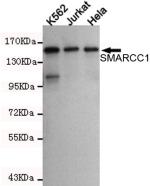

## าร

Western blot detection of SMARCC1 in K562, Jurkat and Hela cell lysates using SMARCC1 mouse mAb (1:1000 diluted).Predicted band size:155KDa.Observed band size:155KDa.