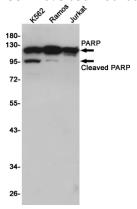

Western blot detection of PARP in K562,Ramos,Jurkat cell lysates using PARP (10C2) Mouse mAb(1:1000 diluted).Predicted band size:116KDa.Observed band size:116/89KDa.