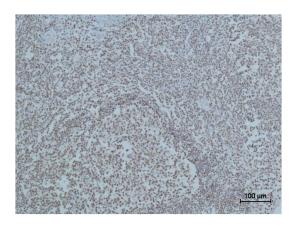

#### **Validations**

Immunohistochemical analysis of paraffinembedded human Tonsil Tissue using Cleaved PARP uff08uff09Mouse mAb diluted at 1:500.

Western blot analysis of extracts from Hela,MCF7 and Jurkat cell lysates using PARP (10C2) Mouse mAb (1:2000 diluted).Predicted band size:116, 89KDa.Observed band size:116KDa.