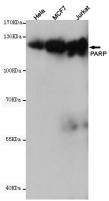

#### **Validations**

Immunohistochemical analysis of paraffinembedded human Tonsil Tissue using Cleaved PARP uff08uff09Mouse mAb diluted at 1:500.

Western blot analysis of extracts from Hela,MCF7 and Jurkat cell lysates using PARP (10C2) Mouse mAb (1:2000 diluted).Predicted band size:116, 89KDa.Observed band size:116KDa.