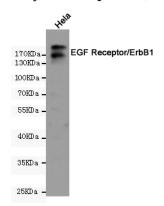

Western blot detection of EGF Receptor/ErbB1 in Hela cell lysates using EGF Receptor/ErbB1 (5E9) Mouse mAb(1:1000 diluted). Predicted band size:170KDa. Observed band size:175KDa.

Western blot analysis of 1) A431, 2) Hela, diluted at 1:2000.