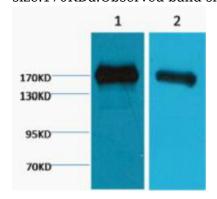

Western blot detection of EGF Receptor/ErbB1 in Hela cell lysates using EGF Receptor/ErbB1 (5E9) Mouse mAb(1:1000 diluted). Predicted band size:170KDa. Observed band size:175KDa.

Western blot analysis of 1) A431, 2) Hela, diluted at 1:2000.