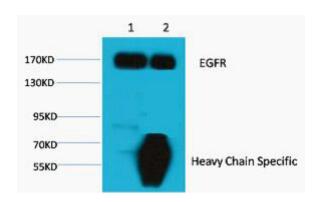

#### **Validations**

1. Input: Hela Cell Lysate 2. IP product: IP dilute 1:200 Western blot analysis: primary antibody: 1:1,000 Secondary antibody: Goat anti-Mouse IgG, Heavy Chain Specific(S003), 1:5,000