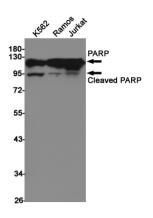

## **Validations**

Western blot detection of PARP in K562,Ramos,Jurkat cell lysates using PARP (7A1) Mouse mAb(1:1000 diluted).Predicted band size:116KDa.Observed band size:116/89KDa.

Western blot analysis of 1) Hela, 2) 293T, 3) Jurkat, diluted at 1:2000. cells nucleus extracted by Minute TM Cytoplasmic and Nuclear Fractionation kit (SC-003,Inventbiotech,MN,USA).