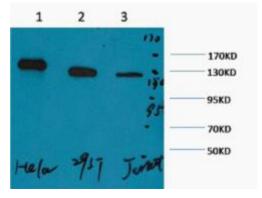

## **Validations**

Western blot detection of PARP in K562,Ramos,Jurkat cell lysates using PARP (7A1) Mouse mAb(1:1000 diluted).Predicted band size:116KDa.Observed band size:116/89KDa.

Western blot analysis of 1) Hela, 2) 293T, 3) Jurkat, diluted at 1:2000. cells nucleus extracted by Minute TM Cytoplasmic and Nuclear Fractionation kit (SC-003,Inventbiotech,MN,USA).