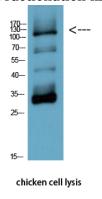

cken

# **Antibody description**

PARP1 (7A1) Mouse monoclonal antibody

## Preparation

Antigen: Synthetic Peptide of PARP

## **Formulation**

PBS, pH 7.4, containing 0.02% sodium azide as Preservative and 50% Glycerol.

## **Storage**

Store at 4°C short term. Store at -20°C long term. Avoid freeze / thaw cycle.

## **Clonality**

Monoclonal

## Ig Type

IgG1

## **Applications**

WB

## **Dilutions**

WB: 1/1000-3000

## **Validations**



Western blot detection of PARP in K562,Ramos,Jurkat cell lysates using PARP (7A1) Mouse mAb(1:1000 diluted).Predicted band size:116KDa.Observed band size:116/89KDa.



Western blot analysis of 1) Hela, 2) 293T, 3) Jurkat, diluted at 1:2000. cells nucleus extracted by Minute TM Cytoplasmic and Nuclear Fractionation kit (SC-003,Inventbiotech,MN,USA).



Western Blot analysis of chicken cell lysis using Antibody diluted at 1:1000