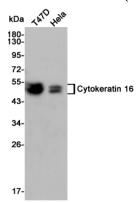

# **Validations**

IHC staining of human gullet cancer tissue with CK16 mouse mAb(6F6) diluted at 1:200.

Western blot detection of Cytokeratin 16 in T47D and Hela cell lysates using Cytokeratin 16 mouse mAb (1:3000 diluted). Predicted band size:51kDa. Observed band size:51kDa.