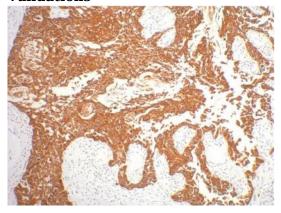

# **Validations**

IHC staining of human gullet cancer tissue with CK16 mouse mAb(6F6) diluted at 1:200.

Western blot detection of Cytokeratin 16 in T47D and Hela cell lysates using Cytokeratin 16 mouse mAb (1:3000 diluted). Predicted band size:51kDa. Observed band size:51kDa.