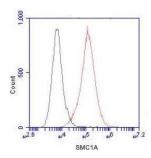

Flow Cytometry analysis of HeLa cells stained with SMC1A (N-terminus) (red, 1/100 dilution), followed by FITC-conjugated goat anti-mouse IgG. Black line histogram represents the isotype control, normal mouse IgG.