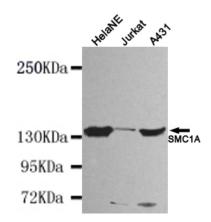

#### **Validations**

Western blot detection of SMC1A(N-terminus) in HelaNE, Jurkat and A431 cell lysates using SMC1A (N-terminus) mouse mAb (1:1000 diluted). Predicted band size: 143KDa. Observed

band size: 143KDa.