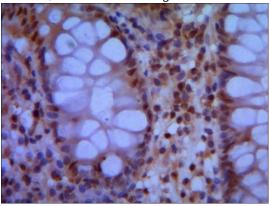

IHC of paraffin-embedded human colon using anti-SMC1A (N-terminus) mouse mAb diluted 1/500-1/1000.