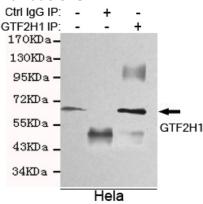

#### Validations

Immunoprecipitation analysis of Hela cell lysates using GTF2H1 mouse mAb.

Western blot detection of GTF2H1 in Hela,Hela NE and Jurkat cell lysates using GTF2H1 mouse mAb (1:300 diluted).Predicted band size: 62KDa.Observed band size: 62KDa.