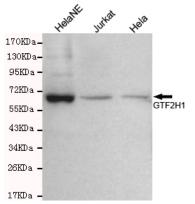

#### Validations

Immunoprecipitation analysis of Hela cell lysates using GTF2H1 mouse mAb.

Western blot detection of GTF2H1 in Hela,Hela NE and Jurkat cell lysates using GTF2H1 mouse mAb (1:300 diluted).Predicted band size: 62KDa.Observed band size: 62KDa.