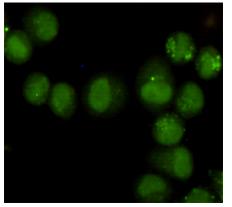

Immunocytochemistry staining of HeLa cells fixed with 4% Paraformaldehyde and using GTF2H1 mouse mAb (dilution 1:50).