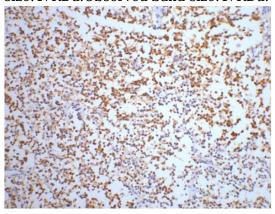

IHC staining of Human small cell carcinoma of lung tissue with NSEmouse mAb(13E2) diluted at 1:200.