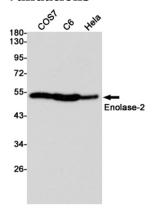

IHC: 1/200

IF: 1/200

**Validations** 

Western blot analysis of Enolase-2 expression in COS7,C6 and Hela cell lysates using Enolase-2 mouse mAb at 1/10000 dilution.Predicted band size:47KDa.Observed band size:47KDa.