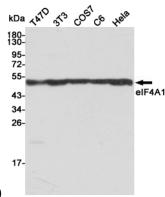

#### Validations

IF analysis of Hela with (Left) and DAPI (Right)

diluted at 1:100

Western blot detection of eIF4A1 in T47D,3T3,COS7,C6 and Hela cell lysates using eIF4A1 mouse mAb (1:1000 diluted).Predicted band size:48KDa.Observed band size:48KDa.