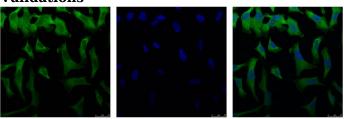

#### Validations

IF analysis of Hela with (Left) and DAPI (Right)

diluted at 1:100

Western blot detection of eIF4A1 in T47D,3T3,COS7,C6 and Hela cell lysates using eIF4A1 mouse mAb (1:1000 diluted).Predicted band size:48KDa.Observed band size:48KDa.