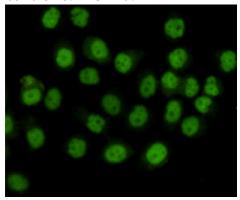

Immunocytochemistry staining of HeLa cells fixed with 4% Paraformaldehyde and using anti-SMC1A mouse mAb(dilution 1:100).