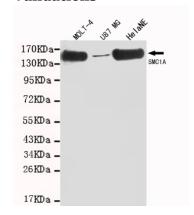

#### **Validations**

Western blot detection of SMC1A(C-term) in MOLT-4,U87 MG and HelaNE cell lysates using SMC1A (N-terminus) mouse mAb (1:1000 diluted).Predicted band size: 143KDa.Observed band size: 143KDa.