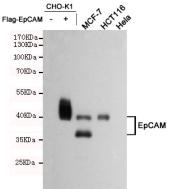

#### Validations

Immunoprecipitation analysis of HCT116 and Hela cell lysates using EpCAM.

Western blot analysis of extracts from CHO-K1,CHO-K1 transfected by Flag-EpCAM, MCF7(EpCAM positive),HCT116(EpCAM positive),and Hela(EpCAM negative) cell lysates using EpCAM mouse mAb (1:1000 diluted).Predicted band size:39KDa.Observed band size:39/35KDa.