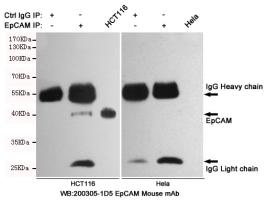

#### Validations

Immunoprecipitation analysis of HCT116 and Hela cell lysates using EpCAM.

Western blot analysis of extracts from CHO-K1,CHO-K1 transfected by Flag-EpCAM, MCF7(EpCAM positive),HCT116(EpCAM positive),and Hela(EpCAM negative) cell lysates using EpCAM mouse mAb (1:1000 diluted).Predicted band size:39KDa.Observed band size:39/35KDa.