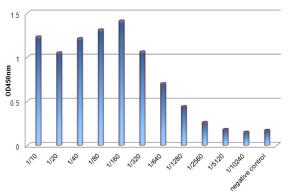

## Validations

sELISA dectection of commercial EGF drug by different dilution.

sELISA dectection of commercial EGF drug by different dilution.

Standard Curve for Human EGF: Capture Antibody Mouse mAb 168077 (5E9-A10-A6) to Human EGF at 4u03bcg/ml and Detector Antibody Mouse mAb 201165-7C11(7C11-G10-H8) to Human EGF at 1u03bcg/ml.