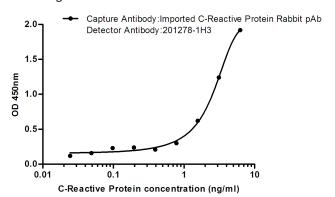

#### **Validations**

sELISA standard Curve for C-Reactive Protein: Capture Antibody Mouse mAb to C-Reactive Protein at 1ug/ml and 168074 was used for detecting.

sELISA standard Curve for C-Reactive Protein: Capture Antibody Rabbit pAb to C-Reactive Protein at 4ug/ml and 168074 was used for detecting.