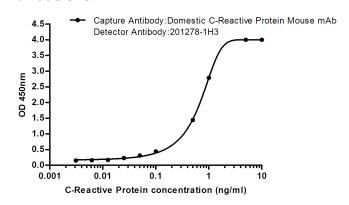

#### **Validations**

sELISA standard Curve for C-Reactive Protein: Capture Antibody Mouse mAb to C-Reactive Protein at 1ug/ml and 168074 was used for detecting.

sELISA standard Curve for C-Reactive Protein: Capture Antibody Rabbit pAb to C-Reactive Protein at 4ug/ml and 168074 was used for detecting.