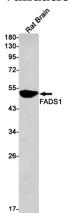

IHC: 1/50

ICC/IF: 1/50

FC: 1/20-1/100

**Validations** 

Western blot detection of FADS1 in Rat Brain lysates using FADS1 Rabbit mAb(1:1000 diluted). Predicted band size:52kDa. Observed band size:52kDa.