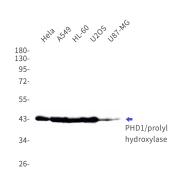

17-

Western blot detection of PHD1/prolyl hydroxylase in Hela, A549, HL-60, U2OS, U87-MG cell lysates using PHD1/prolyl hydroxylase Rabbit

mAb(1:1000 diluted). Observed band size:44kDa.