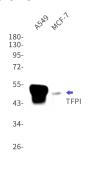

**Validations** 

Western blot detection of TFPI in A549,MCF-7 cell lysates using TFPI Rabbit mAb(1:1000 diluted).Predicted band size:35kDa.Observed band size:40-55kDa.