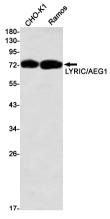

# Validations

Western blot detection of LYRIC/AEG1 in CHO-K1,Ramos using LYRIC/AEG1 Rabbit mAb(1:1000 diluted)