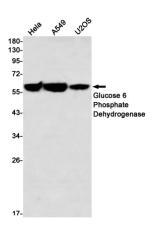

**Dilutions** 

WB: 1/1000

IHC: 1/20

ICC/IF: 1/20

FC: 1/20 **Validations** 

Western blot detection of Glucose 6 Phosphate Dehydrogenase in Hela,A549,U2OS using Glucose 6 Phosphate Dehydrogenase Rabbit mAb(1:1000 diluted)