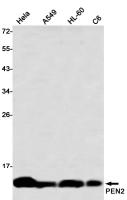

IHC: 1/50

ICC/IF: 1/50

FC: 1/20-1/100

**Validations** 

Western blot detection of PEN2 in Hela,A549HL-60,C6 using PEN2 Rabbit mAb(1:1000 diluted)