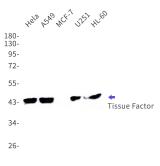

IHC: 1/20-1/50

ICC/IF: 1/50-1/200

**Validations** 

17-

Western blot detection of Tissue Factor in Hela, A549, MCF-7, U251, HL-60 cell lysates using Tissue Factor Rabbit mAb(1:1000 diluted). Predicted band size: 33kDa. Observed band size: 45kDa.