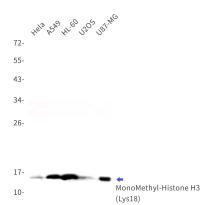

**Dilutions** 

WB: 1/500-1/2000

IHC: 1/500-1/2000

ICC/IF: 1/100-1/500

**Validations** 

Western blot detection of MonoMethyl-Histone H3 (Lys18) in Hela,A549,HL-60,U2OS,U87-MG cell lysates using MonoMethyl-Histone H3 (Lys18) Rabbit mAb(1:1000 diluted).Observed band size:15kDa.