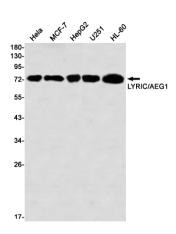

IHC: 1/200

ICC/IF: 1/20

FC: 1/50

IP: 1/20

**Validations** 

Western blot detection of LYRIC/AEG1 in Hela,MCF-7,HepG2,U251,HL-60 using LYRIC/AEG1 Rabbit mAb(1:1000 diluted)