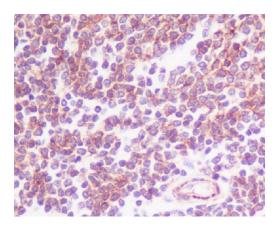

# IP: 1/50 **Validations**

Immunohistochemical analysis of paraffinembedded human spleen, using CCR7 Antibody.

Immunofluorescent analysis of Hela cells, using

Western blot analysis of extracts from CCR7 in MCF7, K562, SKOV-3 and Hela cells using CCR7 Rabbit pAb at 1:1000 dilution. Predicted band size: 43kDa. Observed band size: 43kDa.