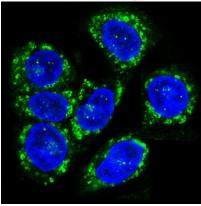

# IP: 1/50 **Validations**

Immunohistochemical analysis of paraffinembedded human spleen, using CCR7 Antibody.

Immunofluorescent analysis of Hela cells, using

Western blot analysis of extracts from CCR7 in MCF7, K562, SKOV-3 and Hela cells using CCR7 Rabbit pAb at 1:1000 dilution. Predicted band size: 43kDa. Observed band size: 43kDa.