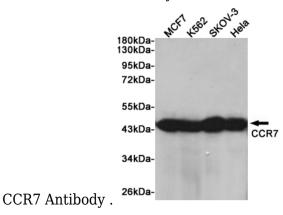

# IP: 1/50 **Validations**

Immunohistochemical analysis of paraffinembedded human spleen, using CCR7 Antibody.

Immunofluorescent analysis of Hela cells, using

Western blot analysis of extracts from CCR7 in MCF7, K562, SKOV-3 and Hela cells using CCR7 Rabbit pAb at 1:1000 dilution. Predicted band size: 43kDa. Observed band size: 43kDa.