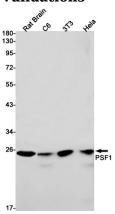

ICC/IF: 1/50

IP: 1/20

**Validations** 

Western blot detection of PSF1 in Rat Brain,C6,3T3,Hela cell lysates using PSF1 Rabbit pAb(1:1000 diluted).Predicted band size:23kDa.Observed band size:23kDa.