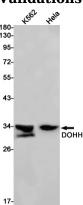

IP: 1/20

**Validations** 

Western blot detection of DOHH in K562,Hela cell lysates using DOHH Rabbit pAb(1:1000 diluted).Predicted band size:33kDa.Observed band size:33kDa.