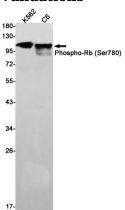

**Dilutions** 

WB: 1/1000

IP: 1/20

**Validations** 

Western blot detection of Phospho-Rb (Ser780) in K562,C6 cell lysates using Phospho-Rb (Ser780) Rabbit pAb(1:1000 diluted). Predicted band size:106kDa.Observed band size:110kDa.