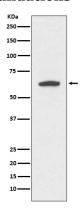

IHC: 1/50-1/200

IP: 1/50

**Validations** 

Western blot analysis of Cytokeratin 9 expression in HeLa cell lysate.