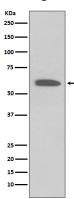

#### **Validations**

Immunohistochemical analysis of paraffinembedded human kidney, using Phospho-

Akt(Ser473) Antibody.

Western blot analysis on 2 NIH/3T3 cell lysate treated with PDGF using Phospho-Akt(Ser473) Antibody.