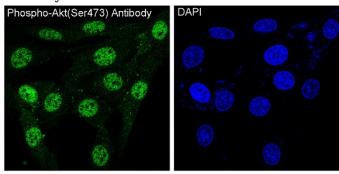

Immunofluorescent analysis of NIH/3T3 cells treated with PDGF, using Phospho-Akt(Ser473) Antibody.