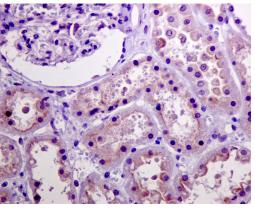

#### **Validations**

Immunohistochemical analysis of paraffinembedded human kidney, using Phospho-

Akt(Ser473) Antibody.

Western blot analysis on 2 NIH/3T3 cell lysate treated with PDGF using Phospho-Akt(Ser473) Antibody.