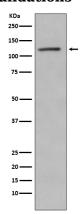

**Dilutions** 

WB: 1/500-1/2000

IHC: 1/50-1/200

**Validations** 

Western blot analysis of Retinoblastoma phosphorylation expression in Jurkat cell lysate treated with Alkaline Phosphatase.