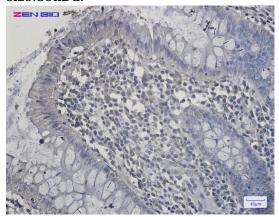

IHC: 1/20-1/500

IP: 1/20

**Validations** 

Western blot detection of SIRT2 in Rat Brain lysates using SIRT2 Rabbit pAb(1:1000 diluted). Predicted band size:43kDa. Observed band size:39kDa.

Immunohistochemistry of SIRT2 in paraffinembedded Human colon cancer tissue using SIRT2 Rabbit pAb at dilution 1/20