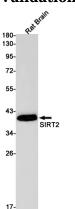

IHC: 1/20-1/500

IP: 1/20

**Validations** 

Western blot detection of SIRT2 in Rat Brain lysates using SIRT2 Rabbit pAb(1:1000 diluted). Predicted band size:43kDa. Observed band size:39kDa.

Immunohistochemistry of SIRT2 in paraffinembedded Human colon cancer tissue using SIRT2 Rabbit pAb at dilution 1/20