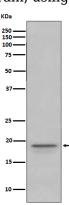

WB: 1/500-1/2000

IHC: 1/50-1/200

**Validations** 

Immunohistochemical analysis of paraffinembedded human brain, using Myelin Basic

Protein Antibody.

Western blot analysis of Myelin Basic Protein expression in Human fetal brain lysate.