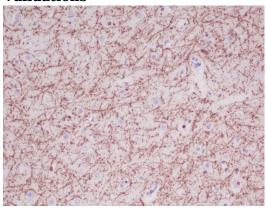

WB: 1/500-1/2000

IHC: 1/50-1/200

**Validations** 

Immunohistochemical analysis of paraffinembedded human brain, using Myelin Basic

Protein Antibody.

Western blot analysis of Myelin Basic Protein expression in Human fetal brain lysate.