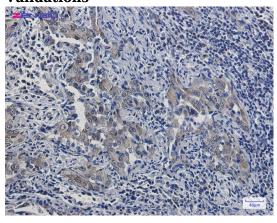

IHC: 1/20

IP: 1/20

**Validations** 

Immunohistochemistry of Artemin in paraffinembedded Human lung cancer tissue using Artemin Rabbit pAb at dilution 1/20

Western blot detection of Artemin in K562,Rat Brain,C6,3T3,Hela cell lysates using Artemin Rabbit pAb(1:1000 diluted).Predicted band size:23kDa.Observed band size:23kDa.