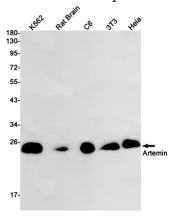

IHC: 1/20

IP: 1/20

**Validations** 

Immunohistochemistry of Artemin in paraffinembedded Human lung cancer tissue using Artemin Rabbit pAb at dilution 1/20

Western blot detection of Artemin in K562,Rat Brain,C6,3T3,Hela cell lysates using Artemin Rabbit pAb(1:1000 diluted).Predicted band size:23kDa.Observed band size:23kDa.