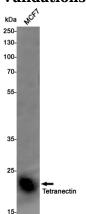

IHC: 1/50-1/200

IP: 1/20-1/50

**Validations** 

Western blot detection of Tetranectin in MCF7 cell lysates using Tetranectin Rabbit pAb(1:1000 diluted). Predicted band size:23KDa. Observed band size:23KDa.