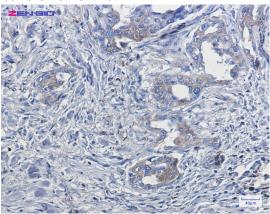

Immunohistochemistry of Tetranectin in paraffinembedded Human lung cancer tissue using Tetranectin Rabbit pAb at dilution 1/50