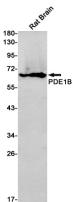

IHC: 1/20

**Validations** 

Western blot detection of PDE1B in Rat Brain lysates using PDE1B Rabbit pAb(1:1000 diluted). Predicted band size:61kDa. Observed band size:61kDa.