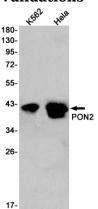

IHC: 1/20

IP: 1/20

**Validations** 

Western blot detection of PON2 in K562,Hela cell lysates using PON2 Rabbit pAb(1:1000 diluted).Predicted band size:39kDa.Observed band size:40-42kDa.