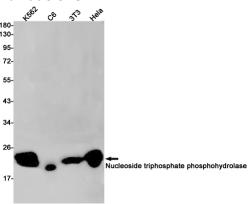

**Dilutions** 

WB: 1/1000

ICC/IF: 1/20

IP: 1/20

**Validations** 

Western blot detection of Nucleoside triphosphate phosphohydrolase in K562,C6,3T3,Hela cell lysates using Nucleoside triphosphate phosphohydrolase Rabbit pAb(1:1000 diluted).Predicted band size:21kDa.Observed band size:21kDa.