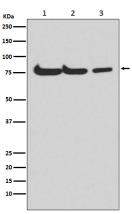

ICC/IF: 1/50-1/200

**Validations** 

Western blot analysis of Atg7(Apg7) expression in (1) HepG2 cell lysate; (2) Mouse spleen lysate; (3) Rat kidney lysate.