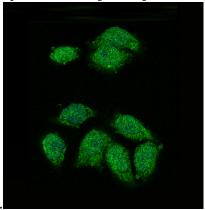

# IP: 1/30 **Validations**

Western blot analysis of IKB alpha expression in

HeLa cell lysate.

Immunofluorescent analysis of Hela cells, using IKB alpha Antibody .

Immunohistochemical analysis of paraffinembedded mouse stomach, using IKB alpha Antibody.