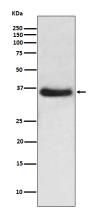

# IP: 1/30 **Validations**

Western blot analysis of IKB alpha expression in

HeLa cell lysate.

Immunofluorescent analysis of Hela cells, using IKB alpha Antibody .

Immunohistochemical analysis of paraffinembedded mouse stomach, using IKB alpha Antibody.