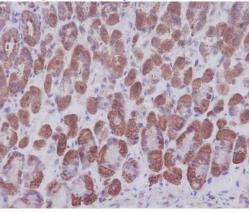

# IP: 1/30 **Validations**

Western blot analysis of IKB alpha expression in

HeLa cell lysate.

Immunofluorescent analysis of Hela cells, using IKB alpha Antibody .

Immunohistochemical analysis of paraffinembedded mouse stomach, using IKB alpha Antibody.