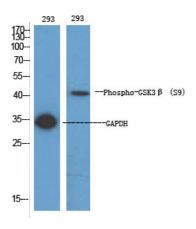

## **Validations**

Western Blot analysis of various cells using Phospho-GSK3u03b2 (S9) Polyclonal Antibody