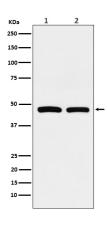

WB: 1/500-1/1000

IHC: 1/100-1/500

ICC/IF: 1/50-1/200

IP: 1/50

**Validations** 

Western blot analysis of FDFT1 expression in (1) HepG2 cell lysate; (2) RAW264.7 cell lysate.