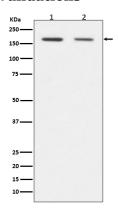

WB: 1/500-1/2000

IHC: 1/50-1/200

ICC/IF: 1/50-1/200

**Validations** 

Western blot analysis of Dnmt1 expression in (1) HEK293 cell lysate; (2) NIH/3T3 cell lysate.