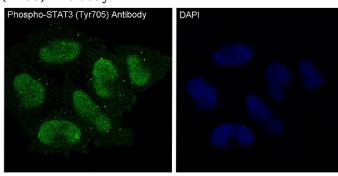

### **Dilutions**

WB: 1/5000-1/10000

IHC: 1/50-1/100

ICC/IF: 1/50-1/000

IP: 1/30 **Validations** 

Immunohistochemical analysis of paraffinembedded human pancreas, using Phospho-STAT3 (Y705) Antibody.

Immunofluorescent analysis of HeLa cells treated with IFN-alpha, using Phospho-STAT3 (Y705)

Antibody.

Western blot analysis of Phospho-STAT3 (Tyr705) expression in (1) HeLa cell lysate; (2) HeLa cell lysate treated with IFN-a.