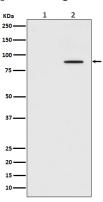

Antibody.

Western blot analysis of Phospho-STAT3 (Tyr705) expression in (1) HeLa cell lysate; (2) HeLa cell lysate treated with IFN-a.