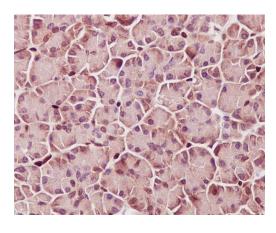

### **Dilutions**

WB: 1/5000-1/10000

IHC: 1/50-1/100

ICC/IF: 1/50-1/000

IP: 1/30 **Validations** 

Immunohistochemical analysis of paraffinembedded human pancreas, using Phospho-STAT3 (Y705) Antibody.

Immunofluorescent analysis of HeLa cells treated with IFN-alpha, using Phospho-STAT3 (Y705)