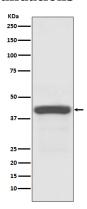

IHC: 1/50-1/200

ICC/IF: 1/50-1/200

**Validations** 

Western blot analysis of Apg3 (Atg3) expression in Jurkat cell lysate.