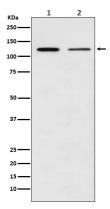

**Dilutions** 

WB: 1/1000-1/5000

ICC/IF: 1/50-1/200

IP: 1/50

**Validations** 

Western blot analysis of NFkB p100 / p52 expression in (1) Jurkat cell lysate; (2) Mouse heart lysate.